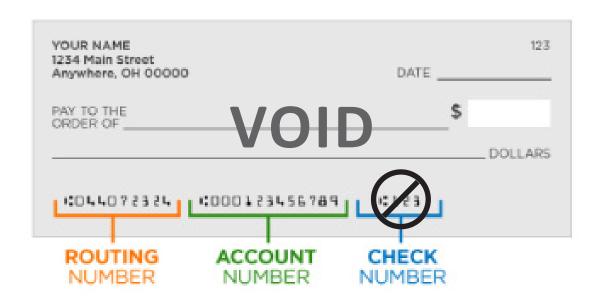

## **DID YOU KNOW?**

Delta Dental can automatically debit your monthly payment from a checking or savings account.

If you would like to be set up for the automatic debit process, please fill out the form below, attach a copy of your blank voided check and mail it with your enrollment form.

| Bank Name:                      |                                                                                                                            |
|---------------------------------|----------------------------------------------------------------------------------------------------------------------------|
| Account Holder Name:            |                                                                                                                            |
| ☐ Checking Account              |                                                                                                                            |
| ☐ Savings Account               |                                                                                                                            |
| Bank Routing Number             | Bank Account Number                                                                                                        |
| <b>G</b>                        | ot include the check number.                                                                                               |
|                                 | nd affiliates to initiate automatic withdrawals (ACH) from the remain in effect until I choose to not to renew my contract |
| Name on account (please print): |                                                                                                                            |
| Account Holder Signature:       | Date:                                                                                                                      |